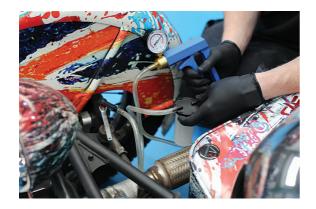

## Vacuum Tester & Brake Bleed Kit

Automotive test, tune up and brake bleed vacuum pump with adaptor kit. Ideal for a wide variety of automotive applications.

## **Additional Information**

- Applications for car and motorcycle include: brake and clutch bleeding, fluid extraction, vacuum valve testing (turbo, EGR), fuel pressure regulator testing.
- Kit includes: 1 vacuum pump, 1 fluid reservoir (4.5floz), 3 reservoir caps and 5 fluid hoses.
- 2 universal bleed screw adaptors and 8 tapered adaptors.
- 1 T-joint, 1 straight joint and 1 cupped joint.
- Pump flow rate = 1in<sup>3</sup> per stroke. Gauge: 0 to -30ln/Hg (inches of Mercury). 0 to -760mm/Hg (millimeters of Mercury).