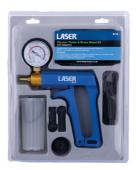

## Vacuum Tester & Brake Bleed Kit

Automotive test, tune up and brake bleed vacuum pump with adaptor kit. Ideal for a wide variety of automotive applications.

## **Additional Information**

- Applications for car and motorcycle include: brake and clutch bleeding, fluid extraction, vacuum valve testing (turbo, EGR), fuel pressure regulator testing.
- Kit includes: 1 vacuum pump, 1 fluid reservoir (4.5floz), 3 reservoir caps and 5 fluid hoses.
- 2 universal bleed screw adaptors and 8 tapered adaptors.
- 1 T-joint, 1 straight joint and 1 cupped joint.
- Pump flow rate = 1in<sup>3</sup> per stroke. Gauge: 0 to -30ln/Hg (inches of Mercury). 0 to -760mm/Hg (millimeters of Mercury).