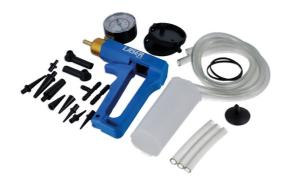

## **Additional Information**

- Applications for car and motorcycle include: brake and clutch bleeding, fluid extraction, vacuum valve testing (turbo, EGR), fuel pressure regulator testing.
- Kit includes: 1 vacuum pump, 1 fluid reservoir (4.5floz), 3 reservoir caps and 5 fluid hoses.
- 2 universal bleed screw adaptors and 8 tapered adaptors.
- 1 T-joint, 1 straight joint and 1 cupped joint.
- Pump flow rate = 1in<sup>3</sup> per stroke. Gauge: 0 to -30ln/Hg (inches of Mercury). 0 to -760mm/Hg (millimeters of Mercury).